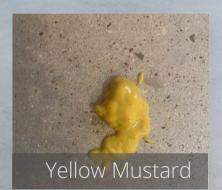

**Dwell Time:** 20 Minutes

Cleaning Method: Water

Dampened Cloth

Result: Zero Stain Penetration

Stain Agent: Yellow Mustard

**Dwell Time:** 20 Minutes

Cleaning Method: Water

Dampened Cloth