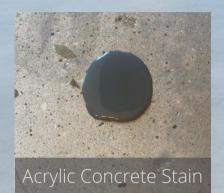

## RIO-FLECT STAIN RESISTANCE TEST RESULTS

Substrate - Newly Poured & Non-Polished Troweled Slab

Surface Treatment: RIO-FLECT Densifier & RIO-FLECT Integrated Stain Guard

Temperature: 78°F @ 50% RH

**Stain Agent:** 100% Acrylic Dark Grey Concrete Stain