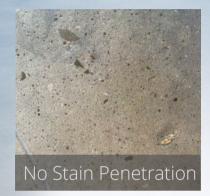

## RIO-FLECT STAIN RESISTANCE TEST RESULTS

Substrate - Newly Poured & Non-Polished Troweled Slab

Surface Treatment: RIO-FLECT Densifier & RIO-FLECT Integrated Stain Guard

Temperature: 78°F @ 50% RH

**Stain Agent:** 100% Acrylic Dark Grey Concrete Stain

**Dwell Time:** 20 Minutes

Cleaning Method: Water

Dampened Cloth

Result: Zero Stain Penetration

Stain Agent: Yellow Mustard

**Dwell Time:** 20 Minutes

Cleaning Method: Water

Dampened Cloth