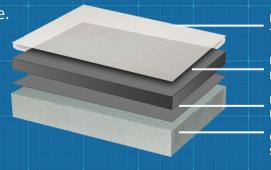

Packaging and Coverage Available in 5 and 50 Gallon Kits Covers 80ft<sup>2</sup> per Gallon at 20mils

Technical Documents

RIO-SHIELD™ TOP COAT

RIO-SHIELD™ BUILD COAT

RIO-SHIELD™ PRIMER COAT

CONCRETE SUBSTRATE