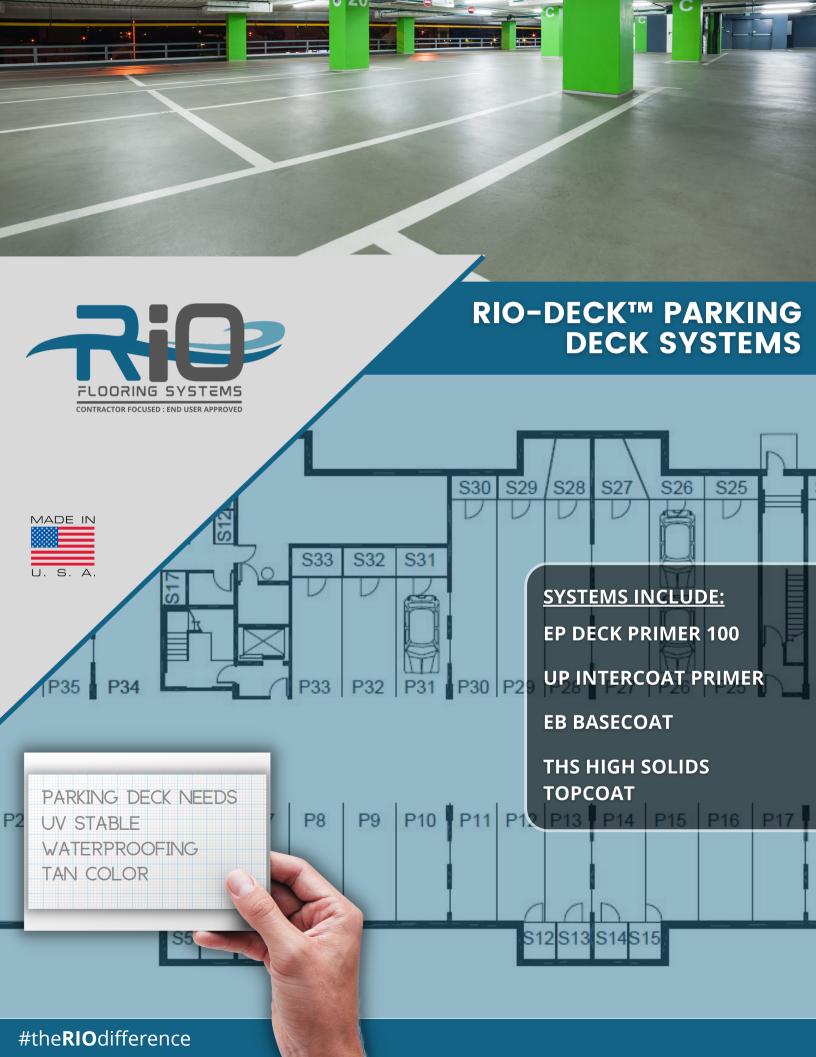

## RIO-DECK™ PARKING DECK SYSTEMS



## RIO-DECK™ SPECIFICATION:

RIO-DECK™ Parking Deck System was designed to provide exceptional durability and longevity for indoor and outdoor parking areas and decks.

**RIO-DECK™ DECK PRIMER** is a two-component, liquid applied, solvenated epoxy-polyamine primer with unique penetrating characteristics. This primer is recommended for metal flashings and other medium to heavy duty traffic areas and for outdoor applications.



**RIO DECK™ UP URETHANE PRIMER** is a single component, liquid applied, aromatic, urethane-polyurea primer for outdoor and light-duty traffic areas

**RIO-DECK™ THS** is a high solids long lasting UV stable topcoat designed for heavy vehicle traffic



Technical Documents

RIO-DECK™ IS SOLD IN VARIOUS KIT SIZES AND COLORS. P