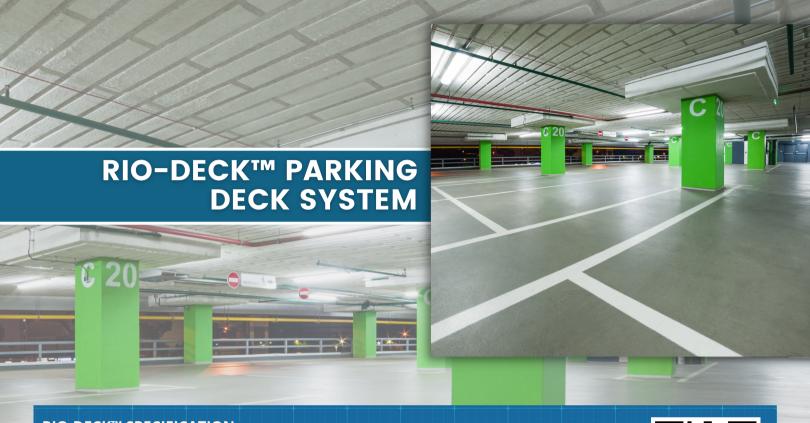

## RIO-DECK™ SPECIFICATION:

RIO-DECK™ Parking Deck System was designed to provide exceptional durability and longevity for indoor and outdoor parking areas and decks.

**RIO-DECK™ DECK PRIMER** is a two-component, liquid applied, solvenated epoxy-polyamine primer with unique penetrating characteristics. This primer is recommended for metal flashings and other medium to heavy duty traffic areas and for outdoor applications.